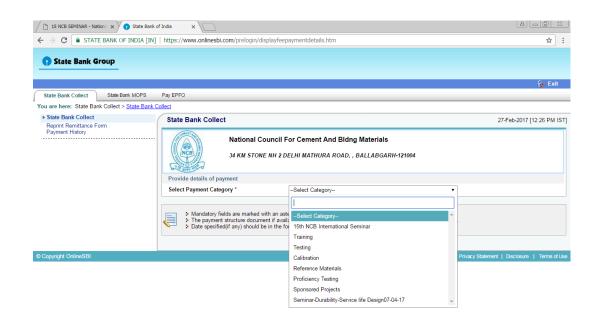

Step 4: Select 'Payment Category' from the following, as per requirement:

- o 15th NCB International Seminar
- $\circ$  Training
- Testing
- o Calibration
- o Reference Materials
- Proficiency Testing
- o Sponsored Projects
- o Seminar Durability-Service Life Design07-04-17